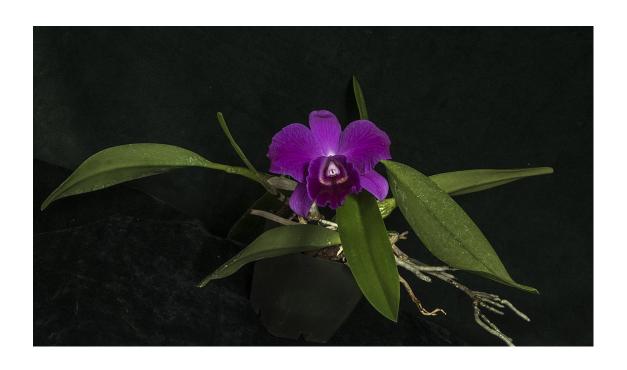

Blc. Greenwich 'Elmhurst' - Carla Vandegrift

Pot. Susan Fender 'Cinnamon Stick' AM/AOS - Bill Quirk

Blc. Momilani Rainbow 'Waldor - Bob Bacon

?

Slc. Purple Doll 'Midnight' x Lc.Tydea '5x7' AM/ AOS - Barbara Inglessis