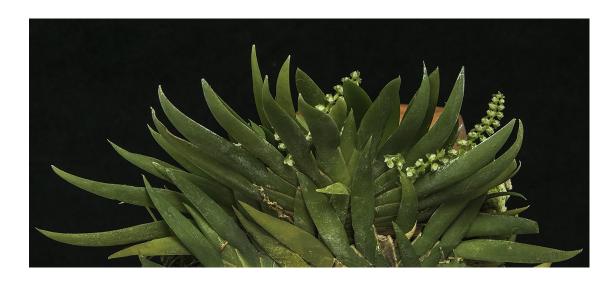

Blc. Greenwich 'Elmhurst' - Carla Vandegrift

Pot. Susan Fender 'Cinnamon Stick' AM/AOS - Bill Quirk

Blc. Momilani Rainbow 'Waldor - Bob Bacon

?

Slc. Purple Doll 'Midnight' x Lc.Tydea '5x7' AM/ AOS - Barbara Inglessis

Paph. Spotglen 'Doodlebug' x Paph. California Thunder ' Encore'

Paph. Mele Moon - Carole Richards

Paph. Starring Venus - Kathleen Harvey

Paph. Faire Maud (Paph. Awd 80 pts.) - John Rogan

Onc. Carnival Costume 'Rogans Gold' CCM/AOS - John Rogan

Den. Oriental Smile 'Butter Fly' - Bob Bacon

Den. Rutherford 'Blushing Bride' - Barbara Inglessis

Den. Fairy Moon 'Sweetie' - Bob Bacon

Den. pseudomellatum - Barbara Inglessis

Cym. Heart Joy - Mike Jacob

Cym. Spark Sprite - Carole Richards

Orcp. bicornis Rogan's 'Green Hornet' CCE/AOS - John Rogan

Max. variabilis 'Black-Eyed Susan' AM/AOS - Dianne Haaf

Lds. discolor 'Alba' - Bob Bacon

Mcd. multiflora - Dianne Haaf

Max. praestans - Barbara Inglessis

Brs. Datacosa - John Rogan

### Coel. Jannine Banks 'Snow White' - Dianne Haaf

Epi. polybulbon - Bob Bacon

Den. senile - Bob Bacon

Rhy. gigantea alba - John Roth

Rhy. gigantea 'Pink' - John Roth

# V. Pale Chong Blue - John Roth