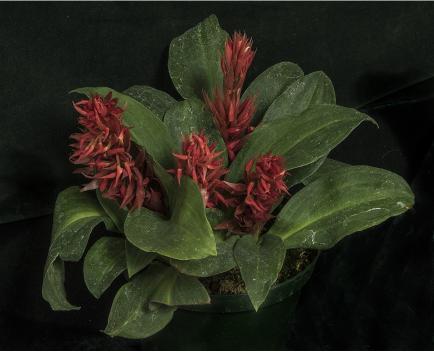

Blc. Greenwich 'Elmhurst' - Carla Vandegrift

Pot. Susan Fender 'Cinnamon Stick' AM/AOS - Bill Quirk

Blc. Momilani Rainbow 'Waldor - Bob Bacon

?

Slc. Purple Doll 'Midnight' x Lc.Tydea '5x7' AM/ AOS - Barbara Inglessis

Paph. Spotglen 'Doodlebug' x Paph. California Thunder ' Encore'

Paph. Mele Moon - Carole Richards

Paph. Starring Venus - Kathleen Harvey

Paph. Faire Maud (Paph. Awd 80 pts.) - John Rogan

Onc. Carnival Costume 'Rogans Gold' CCM/AOS - John Rogan

Den. Oriental Smile 'Butter Fly' - Bob Bacon

Den. Rutherford 'Blushing Bride' - Barbara Inglessis

Den. Fairy Moon 'Sweetie' - Bob Bacon

Den. pseudomellatum - Barbara Inglessis

Cym. Heart Joy - Mike Jacob

Cym. Spark Sprite - Carole Richards

Orcp. bicornis Rogan's 'Green Hornet' CCE/AOS - John Rogan

Max. variabilis 'Black-Eyed Susan' AM/AOS - Dianne Haaf

Lds. discolor 'Alba' - Bob Bacon

Mcd. multiflora - Dianne Haaf

Max. praestans - Barbara Inglessis

Brs. Datacosa - John Rogan

### Coel. Jannine Banks 'Snow White' - Dianne Haaf

Epi. polybulbon - Bob Bacon

Den. senile - Bob Bacon

Rhy. gigantea alba - John Roth

Rhy. gigantea 'Pink' - John Roth

# V. Pale Chong Blue - John Roth