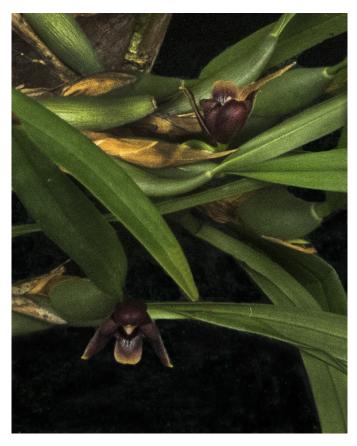

Blc. Greenwich 'Elmhurst' - Carla Vandegrift

Pot. Susan Fender 'Cinnamon Stick' AM/AOS - Bill Quirk

Blc. Momilani Rainbow 'Waldor - Bob Bacon

?

Slc. Purple Doll 'Midnight' x Lc.Tydea '5x7' AM/ AOS - Barbara Inglessis

Paph. Spotglen 'Doodlebug' x Paph. California Thunder ' Encore'

Paph. Mele Moon - Carole Richards

Paph. Starring Venus - Kathleen Harvey

Paph. Faire Maud (Paph. Awd 80 pts.) - John Rogan

Onc. Carnival Costume 'Rogans Gold' CCM/AOS - John Rogan

Den. Oriental Smile 'Butter Fly' - Bob Bacon

Den. Rutherford 'Blushing Bride' - Barbara Inglessis

Den. Fairy Moon 'Sweetie' - Bob Bacon

Den. pseudomellatum - Barbara Inglessis

Cym. Heart Joy - Mike Jacob

Cym. Spark Sprite - Carole Richards

Orcp. bicornis Rogan's 'Green Hornet' CCE/AOS - John Rogan

Max. variabilis 'Black-Eyed Susan' AM/AOS - Dianne Haaf

Lds. discolor 'Alba' - Bob Bacon

Mcd. multiflora - Dianne Haaf

Max. praestans - Barbara Inglessis

Brs. Datacosa - John Rogan

### Coel. Jannine Banks 'Snow White' - Dianne Haaf

Epi. polybulbon - Bob Bacon

Den. senile - Bob Bacon

Rhy. gigantea alba - John Roth

Rhy. gigantea 'Pink' - John Roth

# V. Pale Chong Blue - John Roth