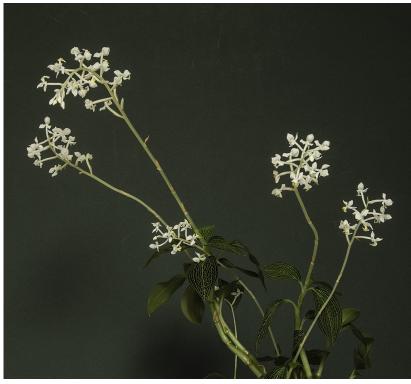

Blc. Greenwich 'Elmhurst' - Carla Vandegrift

Pot. Susan Fender 'Cinnamon Stick' AM/AOS - Bill Quirk

Blc. Momilani Rainbow 'Waldor - Bob Bacon

?

Slc. Purple Doll 'Midnight' x Lc.Tydea '5x7' AM/ AOS - Barbara Inglessis

Paph. Spotglen 'Doodlebug' x Paph. California Thunder ' Encore'

Paph. Mele Moon - Carole Richards

Paph. Starring Venus - Kathleen Harvey

Paph. Faire Maud (Paph. Awd 80 pts.) - John Rogan

Onc. Carnival Costume 'Rogans Gold' CCM/AOS - John Rogan

Den. Oriental Smile 'Butter Fly' - Bob Bacon

Den. Rutherford 'Blushing Bride' - Barbara Inglessis

Den. Fairy Moon 'Sweetie' - Bob Bacon

Den. pseudomellatum - Barbara Inglessis

Cym. Heart Joy - Mike Jacob

Cym. Spark Sprite - Carole Richards

Orcp. bicornis Rogan's 'Green Hornet' CCE/AOS - John Rogan

Max. variabilis 'Black-Eyed Susan' AM/AOS - Dianne Haaf

Lds. discolor 'Alba' - Bob Bacon

Mcd. multiflora - Dianne Haaf

Max. praestans - Barbara Inglessis

Brs. Datacosa - John Rogan

### Coel. Jannine Banks 'Snow White' - Dianne Haaf

Epi. polybulbon - Bob Bacon

Den. senile - Bob Bacon

Rhy. gigantea alba - John Roth

Rhy. gigantea 'Pink' - John Roth

# V. Pale Chong Blue - John Roth