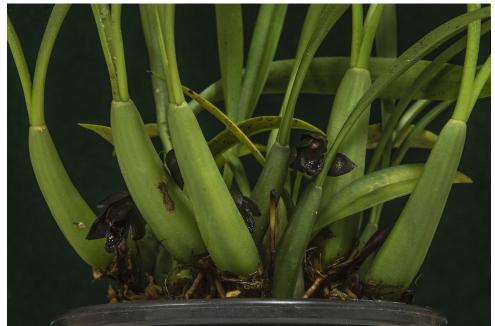

## **September Show Table**

Slc. Tokyo Life - Kathleen Harvey

Phal. Transdoll - Kathleen Harvey

Phal. formosa Cranberry - John Rogan

Phal. Tying Shin Fay -John Rogan

Phal. Kenneth Schubert - John Rogan

Max. schunkeana -Kathleen Harvey

Den. sanderae var. Izoicum -Carole Richards

Coel. fimbriate - Dianne Haaf

Enc. cochleata Alba 'Rogan's Gold' CCM/AOC - John Rogan

Pyp. Mariposa 'Green Valley' AM/AOS - Kathleen Harvey

Neo. Lou Sneary x christonsonia vietnamica - Carla Vandegrift

V. Doctor Anek x Hc. sygeman - John Roth

V. Sansoi Blue Crimson Glory - John Roth

Phal. bellina x violacia - John Roth