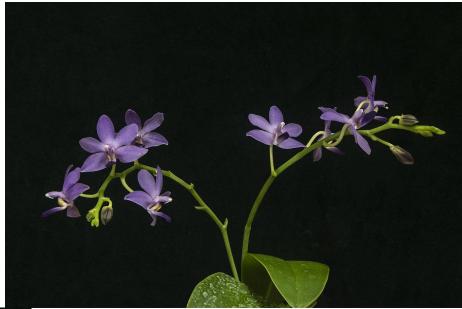

## **September Show Table**

Slc. Tokyo Life - Kathleen Harvey

Phal. Transdoll - Kathleen Harvey

Phal. formosa Cranberry - John Rogan

Phal. Tying Shin Fay -John Rogan

Phal. Kenneth Schubert - John Rogan

Max. schunkeana -Kathleen Harvey

Den. sanderae var. Izoicum -Carole Richards

Coel. fimbriate - Dianne Haaf

Enc. cochleata Alba 'Rogan's Gold' CCM/AOC - John Rogan

Pyp. Mariposa 'Green Valley' AM/AOS - Kathleen Harvey

Neo. Lou Sneary x christonsonia vietnamica - Carla Vandegrift

V. Doctor Anek x Hc. sygeman - John Roth

V. Sansoi Blue Crimson Glory - John Roth

Phal. bellina x violacia - John Roth