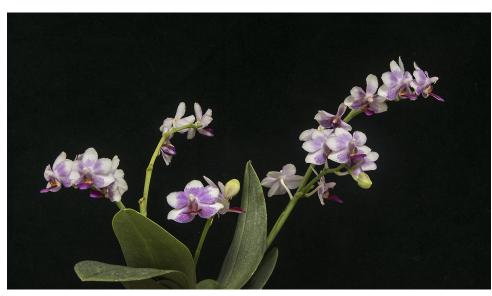

## **September Show Table**

Slc. Tokyo Life - Kathleen Harvey

Phal. Transdoll - Kathleen Harvey

Phal. formosa Cranberry - John Rogan

Phal. Tying Shin Fay -John Rogan

Phal. Kenneth Schubert - John Rogan

Max. schunkeana -Kathleen Harvey

Den. sanderae var. Izoicum -Carole Richards

Coel. fimbriate - Dianne Haaf

Enc. cochleata Alba 'Rogan's Gold' CCM/AOC - John Rogan

Pyp. Mariposa 'Green Valley' AM/AOS - Kathleen Harvey

Neo. Lou Sneary x christonsonia vietnamica - Carla Vandegrift

V. Doctor Anek x Hc. sygeman - John Roth

V. Sansoi Blue Crimson Glory - John Roth

Phal. bellina x violacia - John Roth