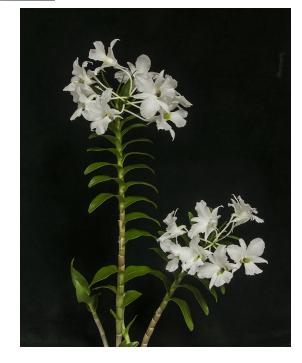

## **September Show Table**

Slc. Tokyo Life - Kathleen Harvey

Phal. Transdoll - Kathleen Harvey

Phal. formosa Cranberry - John Rogan

Phal. Tying Shin Fay -John Rogan

Phal. Kenneth Schubert - John Rogan

Max. schunkeana -Kathleen Harvey

Den. sanderae var. Izoicum -Carole Richards

Coel. fimbriate - Dianne Haaf

Enc. cochleata Alba 'Rogan's Gold' CCM/AOC - John Rogan

Pyp. Mariposa 'Green Valley' AM/AOS - Kathleen Harvey

Neo. Lou Sneary x christonsonia vietnamica - Carla Vandegrift

V. Doctor Anek x Hc. sygeman - John Roth

V. Sansoi Blue Crimson Glory - John Roth

Phal. bellina x violacia - John Roth