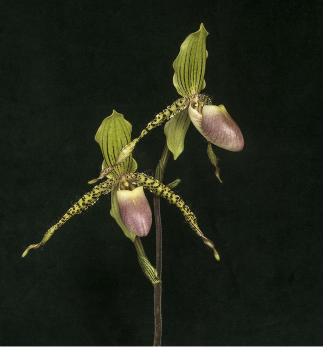

## **September Show Table**

Slc. Tokyo Life - Kathleen Harvey

Phal. Transdoll - Kathleen Harvey

Phal. formosa Cranberry - John Rogan

Phal. Tying Shin Fay -John Rogan

Phal. Kenneth Schubert - John Rogan

Max. schunkeana -Kathleen Harvey

Den. sanderae var. Izoicum -Carole Richards

Coel. fimbriate - Dianne Haaf

Enc. cochleata Alba 'Rogan's Gold' CCM/AOC - John Rogan

Pyp. Mariposa 'Green Valley' AM/AOS - Kathleen Harvey

Neo. Lou Sneary x christonsonia vietnamica - Carla Vandegrift

V. Doctor Anek x Hc. sygeman - John Roth

V. Sansoi Blue Crimson Glory - John Roth

Phal. bellina x violacia - John Roth