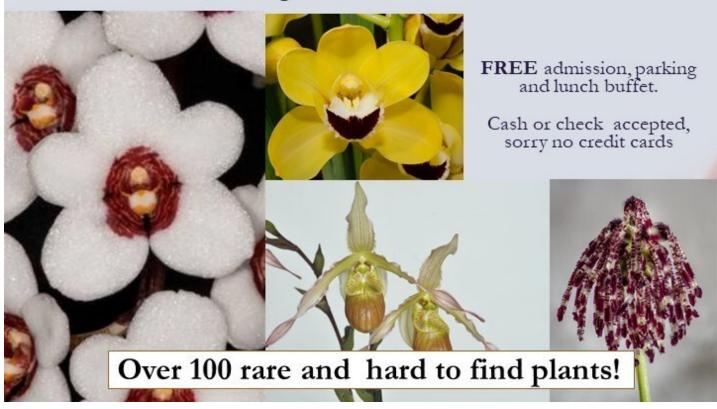

#### **American Orchid Society Judging**

Judging from 10am to 3pm on the 2nd Saturday of every month. All Saints Episcopal Church 1325 Montgomery Avenue Wynnewood, PA 19096