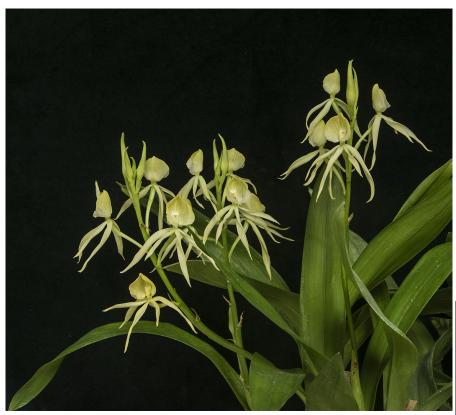

## **September Show Table**

Slc. Tokyo Life - Kathleen Harvey

Phal. Transdoll - Kathleen Harvey

Phal. formosa Cranberry - John Rogan

Phal. Tying Shin Fay -John Rogan

Phal. Kenneth Schubert - John Rogan

Max. schunkeana -Kathleen Harvey

Den. sanderae var. Izoicum -Carole Richards

Coel. fimbriate - Dianne Haaf

Enc. cochleata Alba 'Rogan's Gold' CCM/AOC - John Rogan

Pyp. Mariposa 'Green Valley' AM/AOS - Kathleen Harvey

Neo. Lou Sneary x christonsonia vietnamica - Carla Vandegrift

V. Doctor Anek x Hc. sygeman - John Roth

V. Sansoi Blue Crimson Glory - John Roth

Phal. bellina x violacia - John Roth