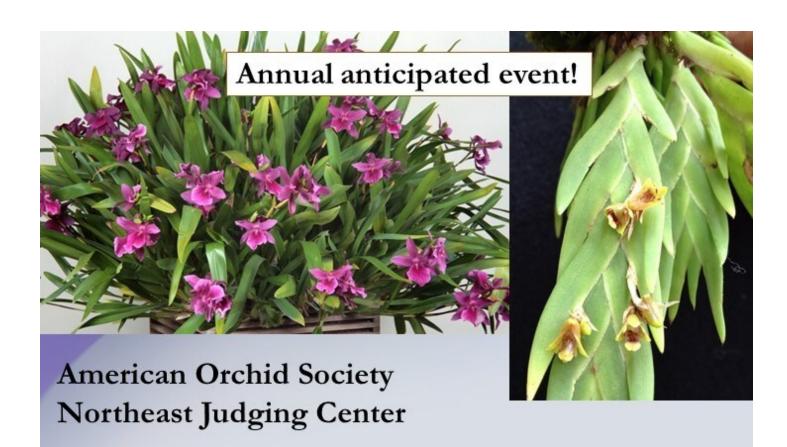

#### **American Orchid Society Judging**

Judging from 10am to 3pm on the 2nd Saturday of every month. All Saints Episcopal Church 1325 Montgomery Avenue Wynnewood, PA 19096