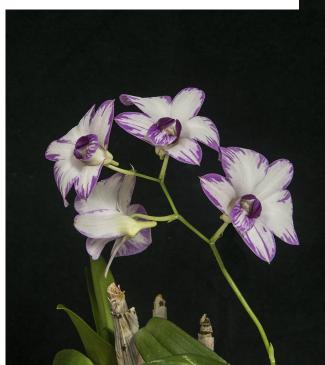

## **September Show Table**

Slc. Tokyo Life - Kathleen Harvey

Phal. Transdoll - Kathleen Harvey

Phal. formosa Cranberry - John Rogan

Phal. Tying Shin Fay -John Rogan

Phal. Kenneth Schubert - John Rogan

Max. schunkeana -Kathleen Harvey

Den. sanderae var. Izoicum -Carole Richards

Coel. fimbriate - Dianne Haaf

Enc. cochleata Alba 'Rogan's Gold' CCM/AOC - John Rogan

Pyp. Mariposa 'Green Valley' AM/AOS - Kathleen Harvey

Neo. Lou Sneary x christonsonia vietnamica - Carla Vandegrift

V. Doctor Anek x Hc. sygeman - John Roth

V. Sansoi Blue Crimson Glory - John Roth

Phal. bellina x violacia - John Roth