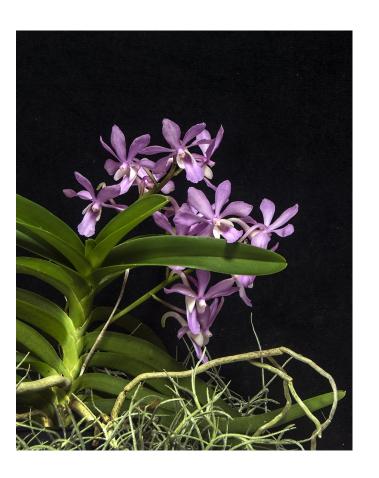

## **September Show Table**

Slc. Tokyo Life - Kathleen Harvey

Phal. Transdoll - Kathleen Harvey

Phal. formosa Cranberry - John Rogan

Phal. Tying Shin Fay -John Rogan

Phal. Kenneth Schubert - John Rogan

Max. schunkeana -Kathleen Harvey

Den. sanderae var. Izoicum -Carole Richards

Coel. fimbriate - Dianne Haaf

Enc. cochleata Alba 'Rogan's Gold' CCM/AOC - John Rogan

Pyp. Mariposa 'Green Valley' AM/AOS - Kathleen Harvey

Neo. Lou Sneary x christonsonia vietnamica - Carla Vandegrift

V. Doctor Anek x Hc. sygeman - John Roth

V. Sansoi Blue Crimson Glory - John Roth

Phal. bellina x violacia - John Roth